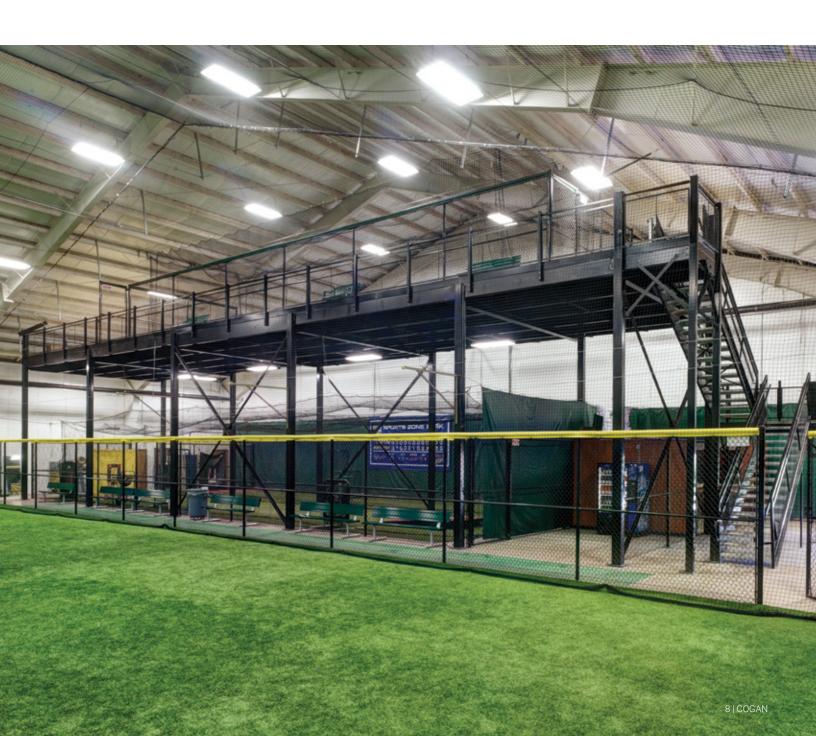

### **Sports Facility**

#### Mezzanine

An all-star player in your starting lineup. Knock it out of the park with a Cogan sports facility mezzanine.

Don't get boxed in a corner by space shortages! Install a Cogan mezzanine and make sure your sports facility is up to scratch. Versatile to accommodate a range of applications, a Cogan mezzanine can easily double the playing field in your athletics center. Whether you require extra space for an indoor soccer complex, driving range, baseball batting area, or even a school gym, Cogan mezzanines are in a league of their own. Just another part of our all-star track record!