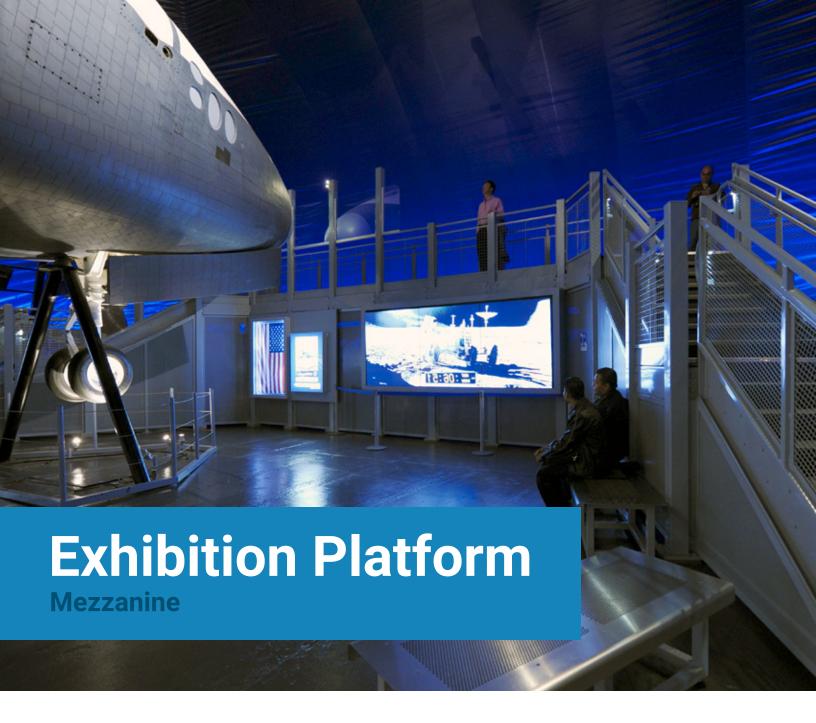

At the heart of our streamlined culture is our world-class capability in CNC precision manufacturing and our expertise in 3D engineering software.

Whether you need an elevated display space for priceless works of art or a platform for viewing

Large scale exhibits, we'll create a custom mezzanine design that blends beautifully with your museum aesthetic. At the cutting-edge of CNC technology, every Cogan mezzanine is precision manufactured to use fewer structural components. The result is a more flexible system that can adhere to strict museum guidelines. Public access code requirements such as minimum staircase width and wire mesh handrail are taken into careful consideration and strategically placed where necessary