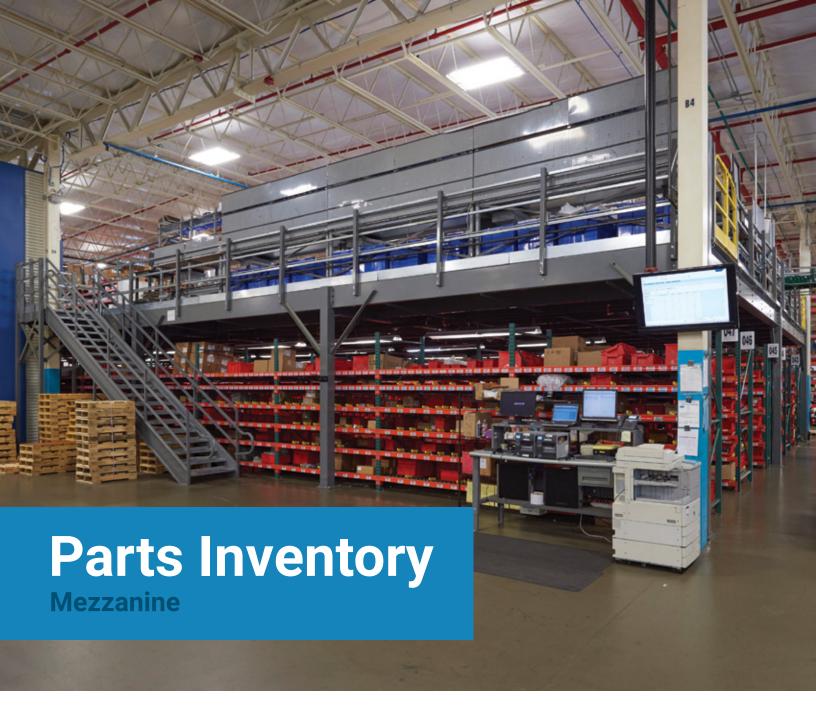

Maintaining an orderly Parts Department can be a dauting task. Install a mezzanine and create space for shelving, computer stations and other equipment.

Lack of proper inventory management can lead to overspending or even worse, failure to supply

service departments with sufficient materials needed to fill orders and make repairs. Install a Cogan mezzanine and create plenty of space for shelving units, computer stations and other equipment required for accurate inventory control. Increased square footage also facilitates in-plant traffic circulation and item accessibility. Easy flow patterns through clearly marked inventory bays work to significantly boost speed and reduce pick costs.