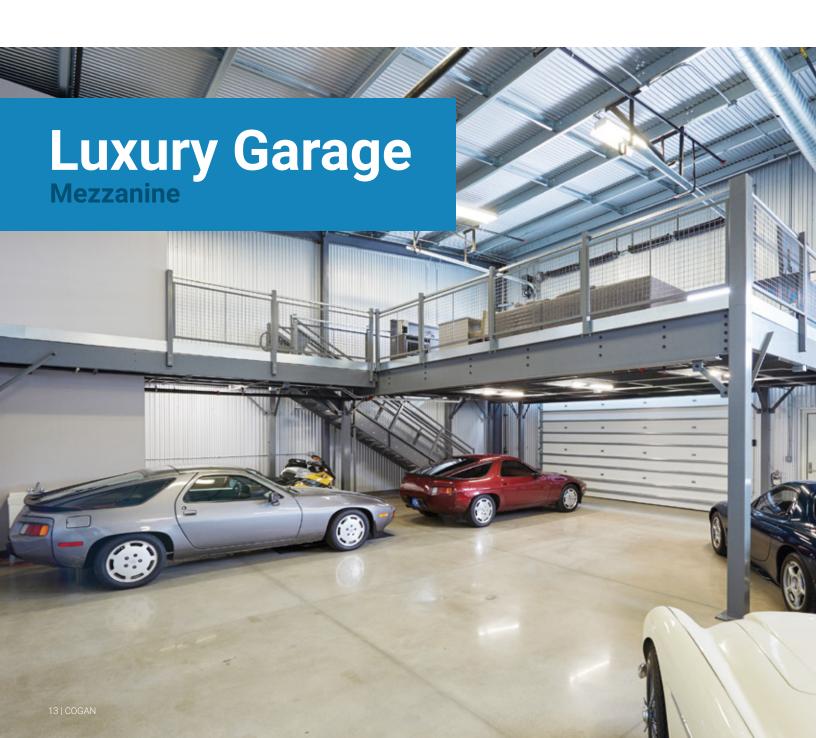

Make your luxury garage a home away from home. Harness the potential for a complete lifestyle experience with a Cogan mezzanine.

Garagetown communities are a thriving new trend for serious automotive enthusiasts. Luxury condo garages make the perfect safe storage solution to keep high-end cars in pristine condition. However, a large car collection can quickly overwhelm the unit, leaving little space for a workshop or leisure area. The integration of a mezzanine creates the opportunity for total personalization. Owners can transform their second level into a fully appointed entertainment area. Accommodate family, friends and fellow car aficionados with a bar, lounge space and restroom.