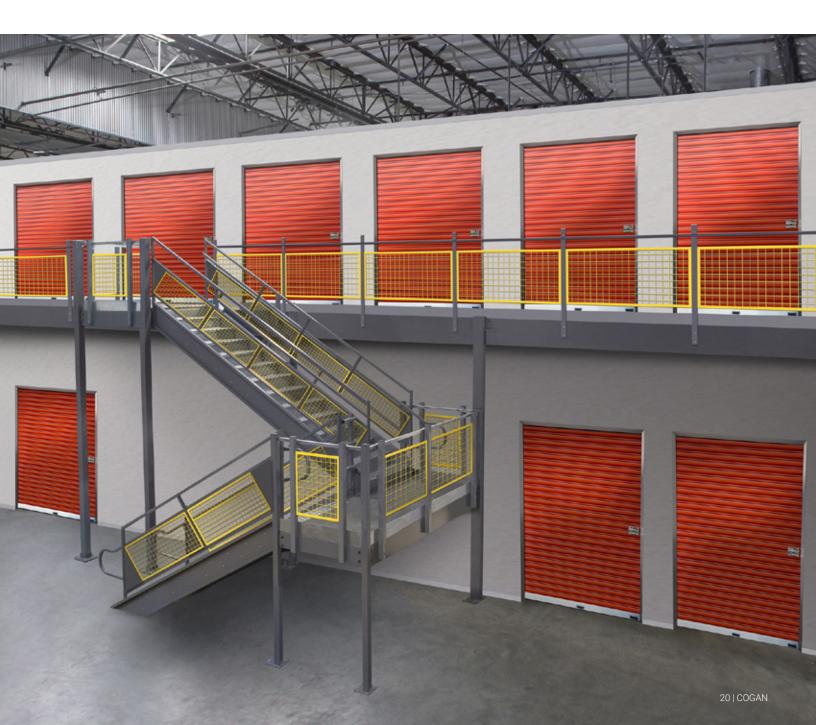

## **Self-Storage**

#### Mezzanine

Make the most out of your selfstorage building conversion with a fully integrated freestanding mezzanine. Designed to fit within the parameters of a predetermined layout, a mezzanine allows an existing building to be transformed into a self-storage facility by adding a second or even third floor. Accommodate more storage units and rent to the maximum number of tenants. The freestanding structure also means the facility can grow and change with the needs of the surrounding community. Units can be modified, removed, or consolidated - a significant advantage over a static shelf-supported mezzanine.