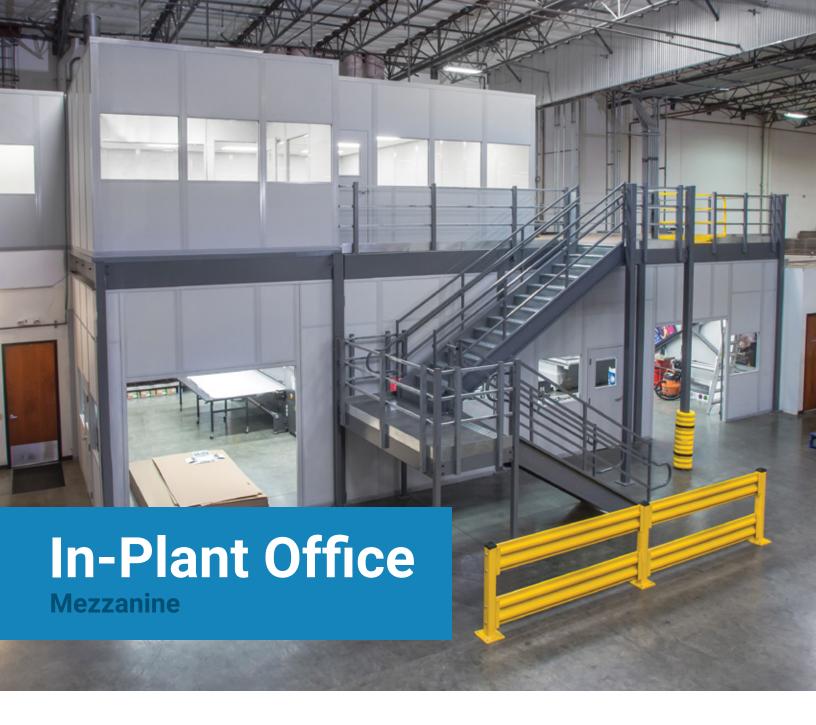

Create a fully integrated in -plant office above your production floor. Just another way Cogan mezzanines make your space work for you.

In a busy warehouse setting, office space must often be sacrificed in favor of larger production

zones or storage areas. Paperwork accumulates and critical administrative tasks fall to the wayside without a designated work area. By creating a fully-integrated in-plant office above your production floor, a Cogan mezzanine will effectively put an end to these limitations. Create ample room for computer stations, filing cabinets and other office equipment. Your elevated workspace remains in proximity relevant operations without compromising production efficiency.