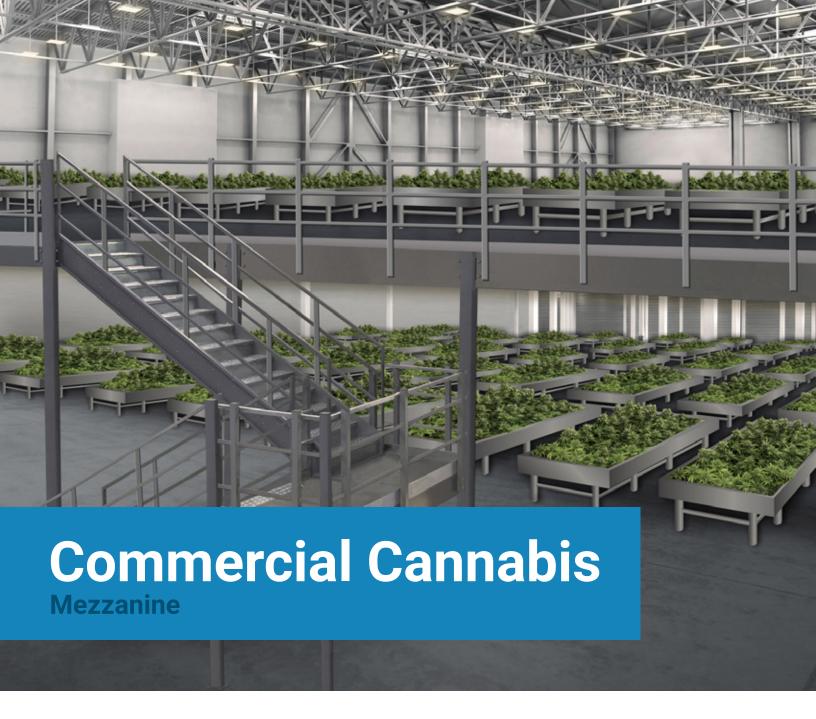

Grow "up" instead of "out"! Harvest bigger crops and maximize your indoor grow space with a commercial cannabis facility mezzanine.

Warehouses are highly sought-after for indoor cannabis producers, but rarely make the most

efficient use of space. High ceilings and distance from lighting can cause the plants to grow too tall, prolonging the vegetative state and delaying harvest. The addition of a mezzanine creates a tiered growing system, each with its own lighting and ventilation. Plants receive proper exposure to light without the need for additional humidity control. This method maximizes the usable space of your existing facility, allowing you to grow more plants faster and with superior quality.