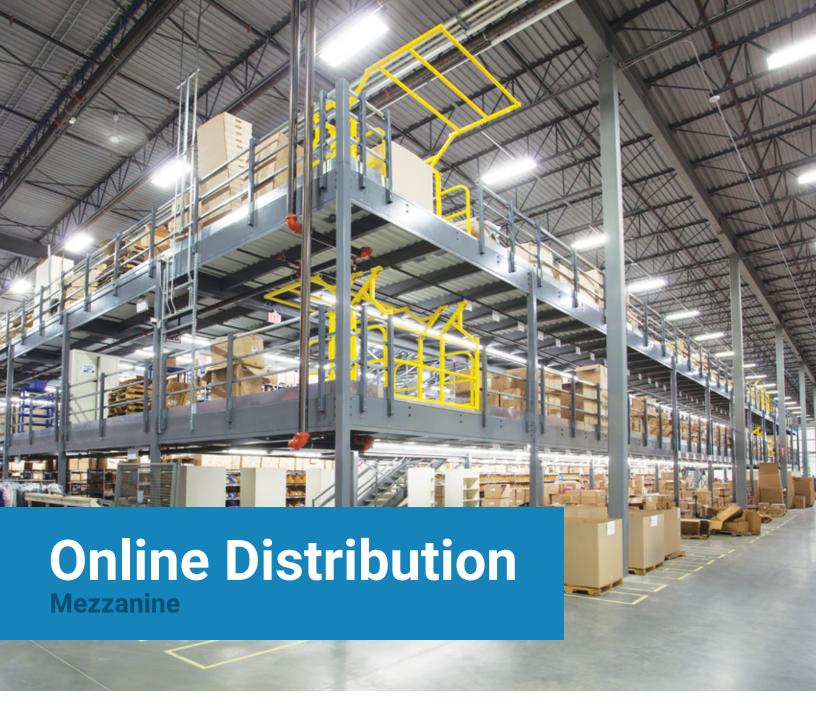

Stock and ship a massive amount of inventory quickly and efficiently. Cogan multilevel mezzanines are designed for high volume.

In today's online marketplace, vendors must offer a large selection of products to remain

competitive. With a world of merchandise just a click away, shoppers expect to find exactly what they want, at the best price and with the fastest delivery. For the seller, stocking, picking, and shipping these items is an enormous feat. Speed and organization are key. The addition of a mezzanine can easily double the available workspace in your distribution center. Seamlessly integrate shelving, racking, and conveyor systems to move your inventory quickly and efficiently.