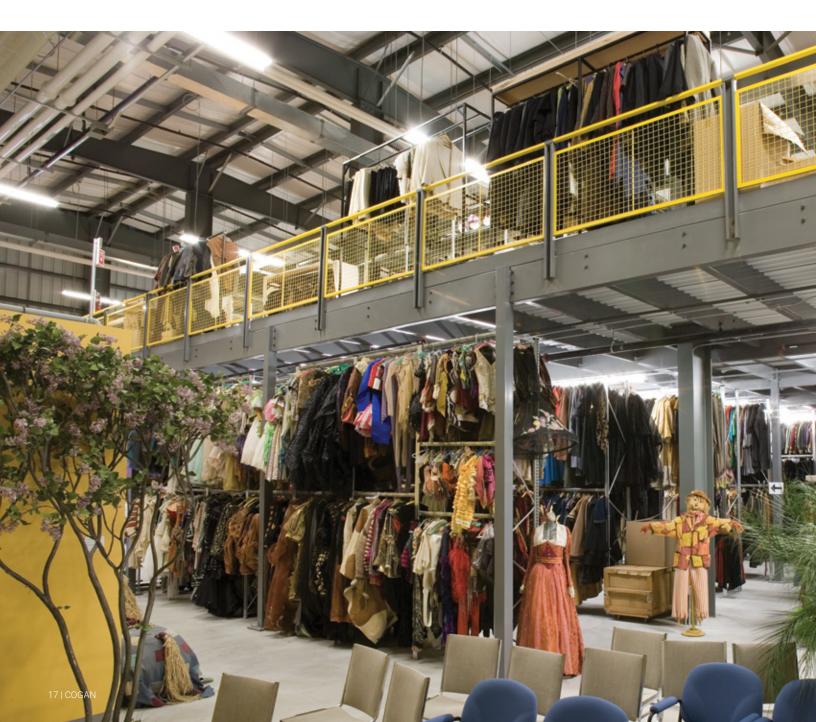

#### Mezzanine

Never miss a cue with Cogan mezzanines for theatre costume and prop storage. Guaranteed to steal the show!

The logistics of coordinating a large-scale theatre event is a major undertaking. Razor sharp organization is essential to keep multiple productions running smoothly. With hundreds of costume and set changes, lighting and music cues, and countless props, there is zero space for backstage clutter. Utilize a Cogan mezzanine and create a seamlessly functional dressing room, storage, and backstage waiting area. From opening lines to curtain call, Cogan mezzanine are guaranteed to steal the show!