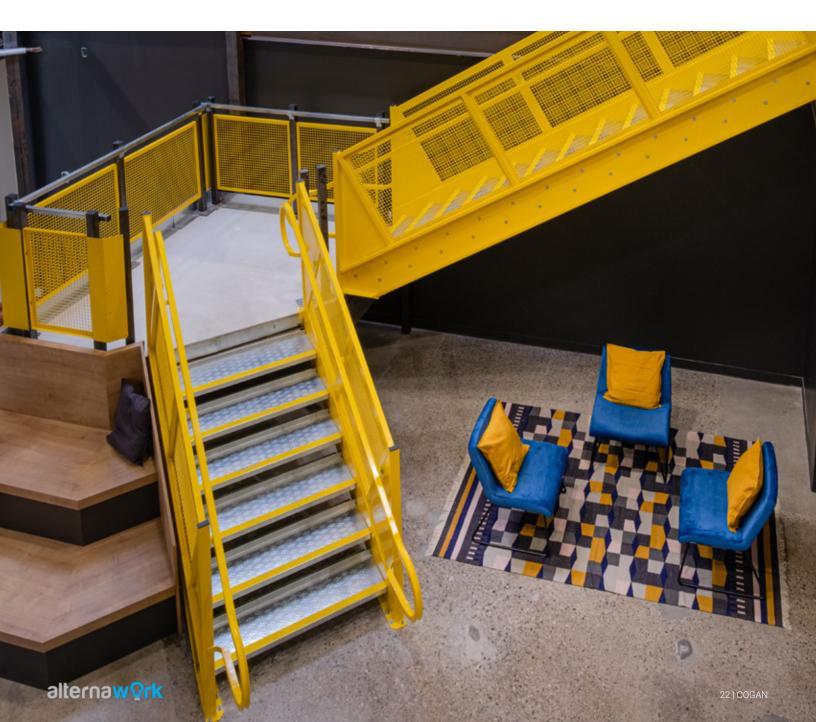

### **Co-Work Space**

#### Mezzanine

Create a multi-functional shared office facility and help small businesses thrive with a co-work space mezzanine.

The integration of a mezzanine allows co-work facilities to create a shared office space as unique as the many businesses that work there. By adding a second floor within their existing building, co-work facilities can offer additional workstations, conference rooms, kitchen spaces, and communal areas. Completely custom layouts maximize productivity and overall well-being so that independent professionals can focus their attention on what matters most – growing successful businesses.