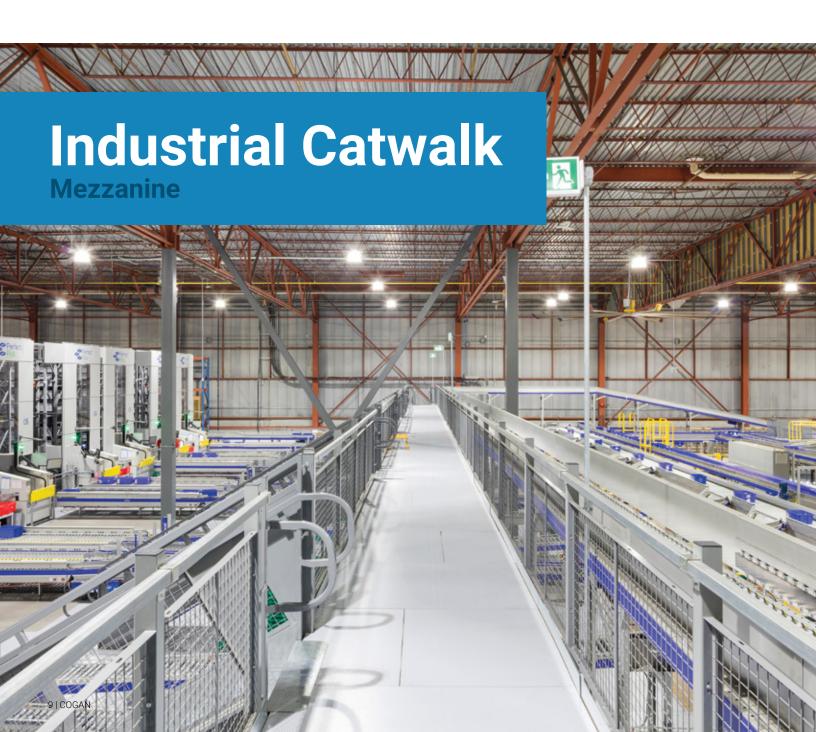

Cogan industrial catwalk mezzanines improve in-plant circulation and provide secure work platforms for overhead maintenance.

Safely access and direct traffic around equipment with a Cogan industrial catwalk mezzanine.

Elaborate conveyor and sortation systems can leave a large footprint on your production floor. Built to work around your existing floorplan, Cogan catwalks create walkway space above major process areas. Important equipment can be worked on from a solid surface that won't buckle or sway when in use. Warehouse racks, high shelving and attic spaces can also be reached with ease. Your employees will remain safe when working at heights.