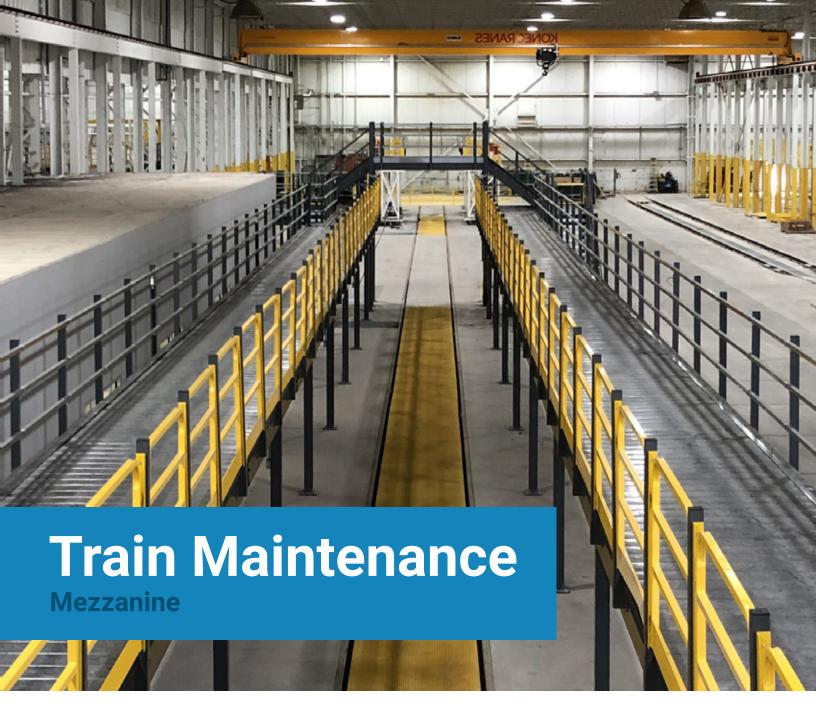

Efficient public transport is the backbone of every major city. Keep transit fleets safe, clean and on schedule with a train maintenance mezzanine.

A well-run maintenance facility is critical to ensure public rail systems remain safe and reliable.

To complete routine maintenance, trains must be accessible from both above and below. For this to be done safely, catwalk-style mezzanines are designed to run along each side of the indoor track. This provides overhead access without disrupting the activity below. Secure 3-rail handrail and sliding gates ensure safety, while a connecting staircase allows for easy circulation on all sides of the train. Repairs are finished on schedule and trains dispatched in time for the next rush hour.