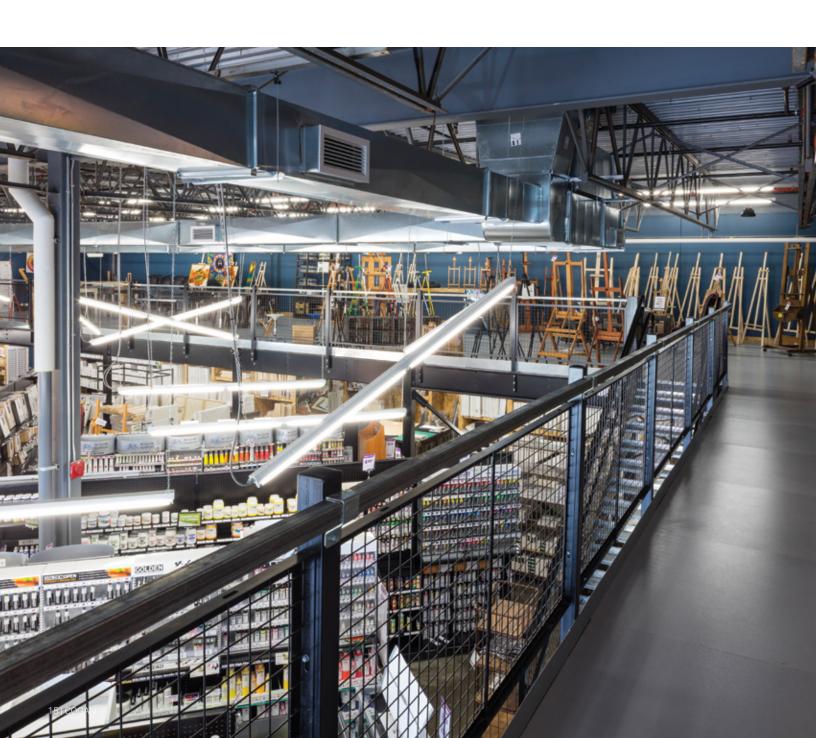

#### Mezzanine

Eliminate clutter to create an enhanced shopping experience that will bring customers back again and again.

Have you outgrown your retail store? Cluttered display aisles not only make merchandise difficult to find, but a crowded sales floor can easily overwhelm customers. Avoid disruption and increase profits by adding a mezzanine level to your existing retail space. With your sales floor instantly doubled, you will have a larger area to display products. Customers will easily be able to locate key items, vastly improving their shopping experience.