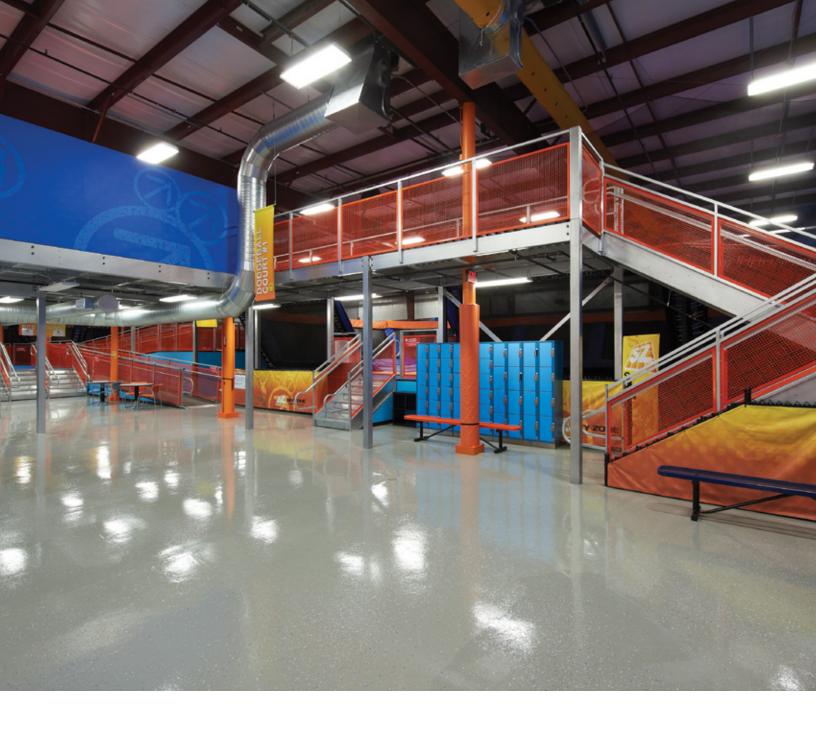

### Kid's Fun Zone

#### Mezzanine

From indoor trampolines to giant ball pits and much more, Cogan mezzanines are sure to elevate the way you celebrate.

Any kind of youth recreation center demands a dynamic space, full of vibrant colors, excitement and activities galore. Who says you can't bounce on a trampoline, leap into a giant ball pit, and play a game dodge ball all in one place? Cogan mezzanines offer the versatility and adaptability you need to turn every kid's dream into reality. Extra-wide staircases, wire mesh handrail and multi-tier designs create the perfect environment for safe, healthy, and happy play.