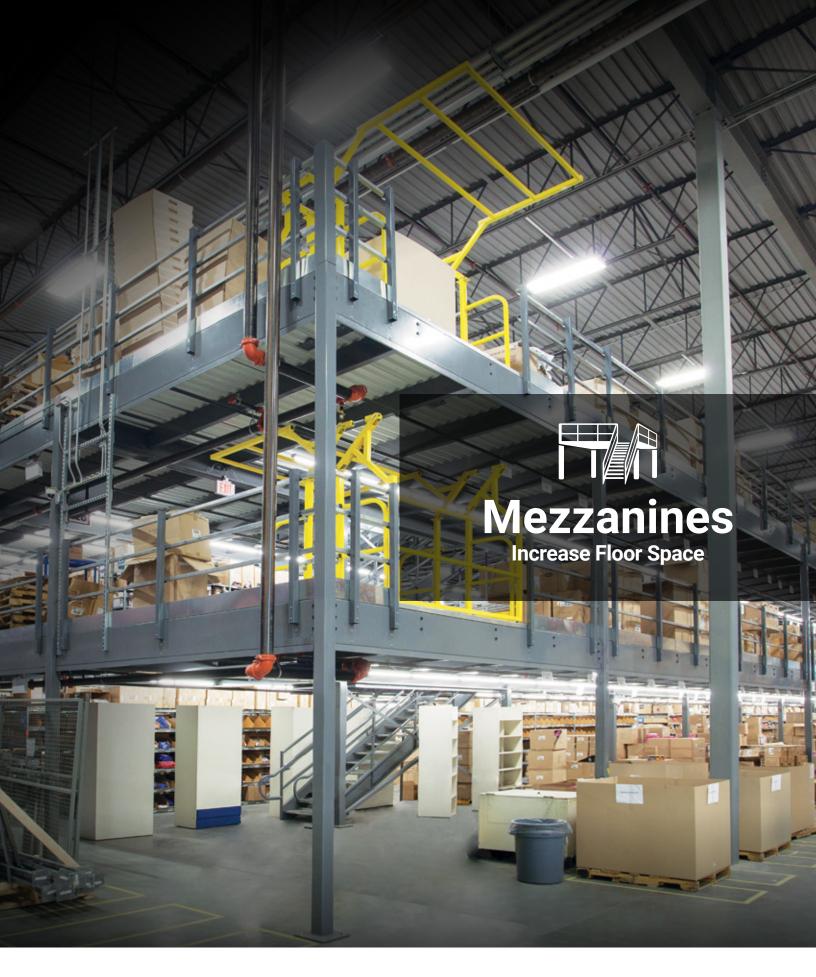

Increase your manufacturing or warehousing capacity fast. Double your floorspace without incurring moving, renovation or new construction costs.

Increase your manufacturing capacity fast with a high-performance Cogan mezzanine. Whether you

need a little or a lot more floor space, Cogan has the perfect mezzanine solution to fit your warehouse, your timing, and your budget. Our engineers will work closely with you to transform unused vertical space into a profitable storage area. Just send us your additional space requirements and we will return an AutoCAD drawing showing precisely how your mezzanine will be configured within the existing layout of your warehouse, matching its exact height, area and load requirements.