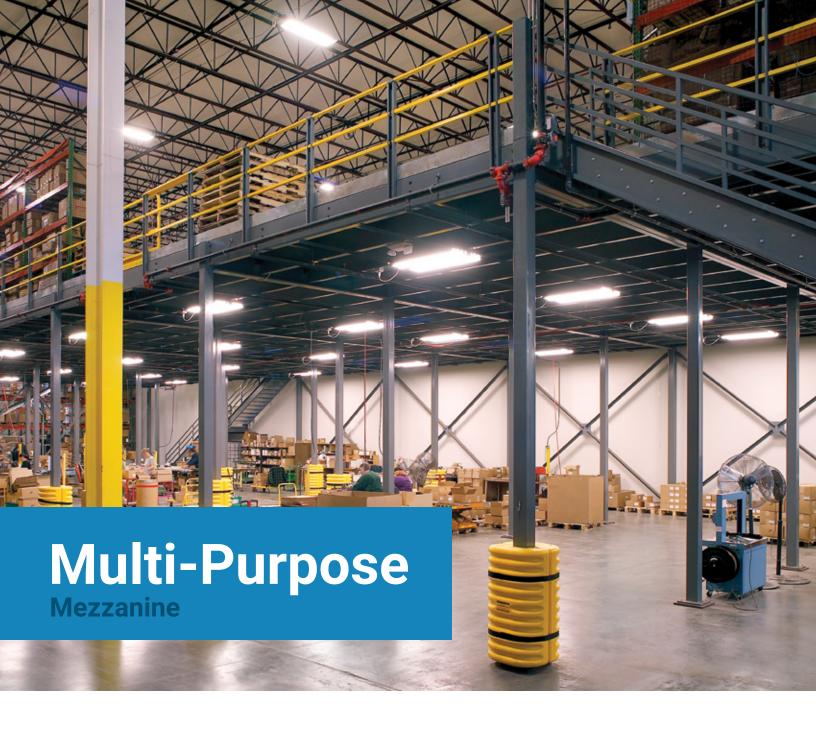

Quality, strength, efficiency to keep your process running smoothly. From conception to installation, a Cogan mezzanine is innovation at its best.

Don't be afraid to challenge a Cogan mezzanine! Constant movement and vibration can be tough on a structure, but a conveyor support mezzanine will live up to the rigorous pace of your work environment. When high-speed conveyors move over 40,000 packages a day, you need a support structure that won't flinch under pressure. Not only will a Cogan mezzanine double your floor space, the wide span design will increase visibility, functionality and safety for both your workers and your equipment. Convert your unused space into a profitable conveyor support mezzanine.