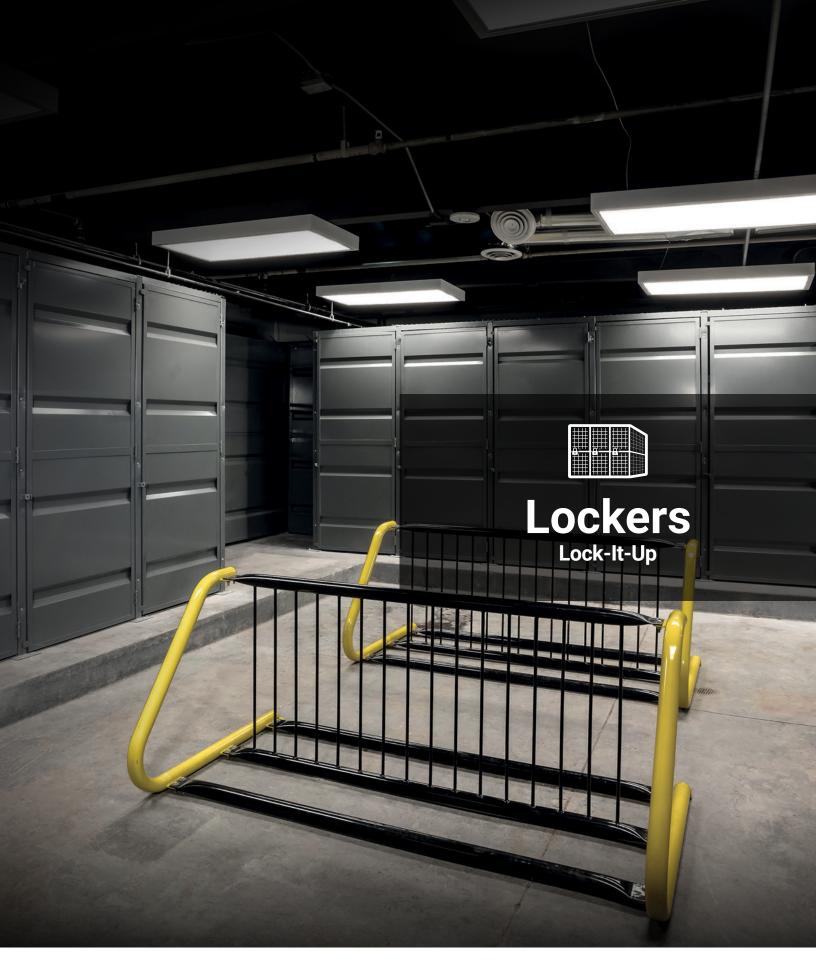

Lockers Lock-It-Up

Any application, any size, any space. The ultimate in versatility, Cogan industrial storage lockers are custom-built for your exact needs.

Big or small, personal or industrial, Cogan bulk storage lockers are custom-built for your needs.

Engineered strong to withstand the rigorous demands of daily use, our storage lockers are made of heavy-duty framed 2"x2"x10GA welded wire mesh. The open wire mesh design ensures all safeguarded property is in constant view, while allowing air to circulate and light to penetrate fully. Multiple adjustable shelves provide versatility to store a variety of items. Ideal for changing and break rooms, inventory and order control, or any situation where bulk storage is required.