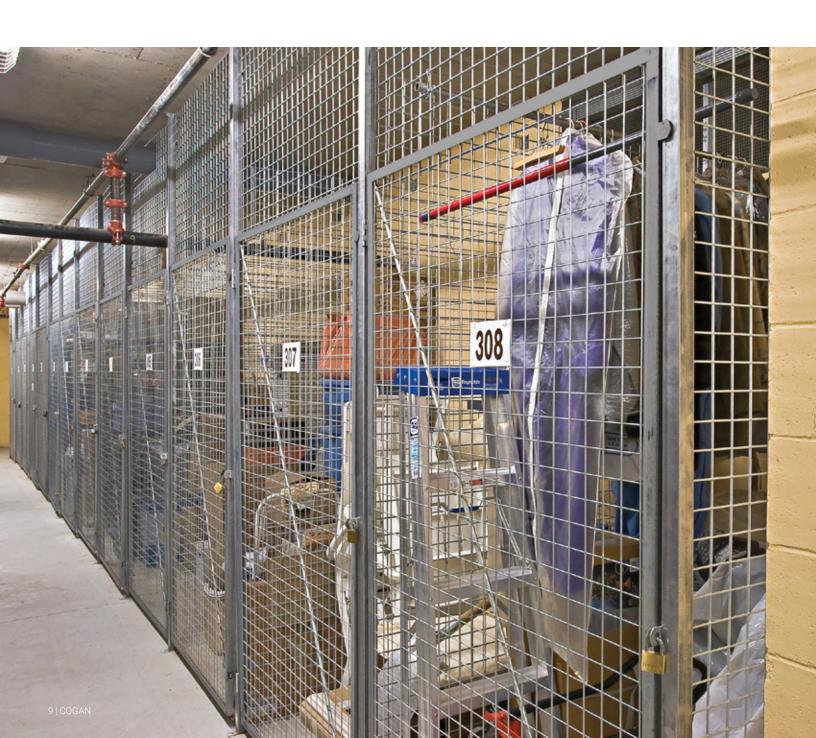

### **Tenant Storage Lockers**

Maximize your storage area with Cogan floor-to-ceiling tenant storage lockers - the ultimate in on-site adaptability.

Make the most out of your basement storage area with Cogan floor-to-ceiling single tier tennant storage lockers. Designed especially for the condominium industry, our floor-to-ceiling lockers provide more of everything you need – a clean, attractive design, simple assembly, adaptability and affordability. With fewer components, no system installs faster than a Cogan tenant storage locker, making it the lowest cost wire mesh storage system on the market.