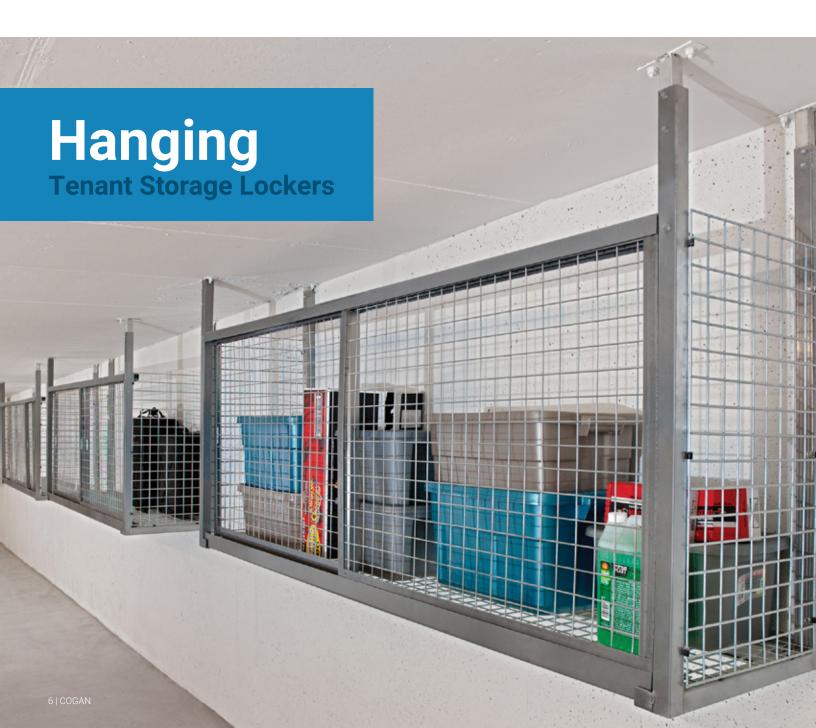

When tenant storage space is limited, take advantage of the under-utilized real estate in your parking garage area with Cogan hanging lockers.

Cogan hanging lockers turn the open space above parked cars into convenient storage units.

Simply mounted to the wall, our hanging lockers leave ample room for even the largest vehicles to park. Their innovative, unframed design also means that our hanging lockers do not require angle frame. This allows for any necessary trimming around water pipes, sprinklers, ventilation systems and wall irregularities to be done right on-site. A spacious interior makes Cogan hanging lockers ideal for storing bulky or large items that are not used regularly.