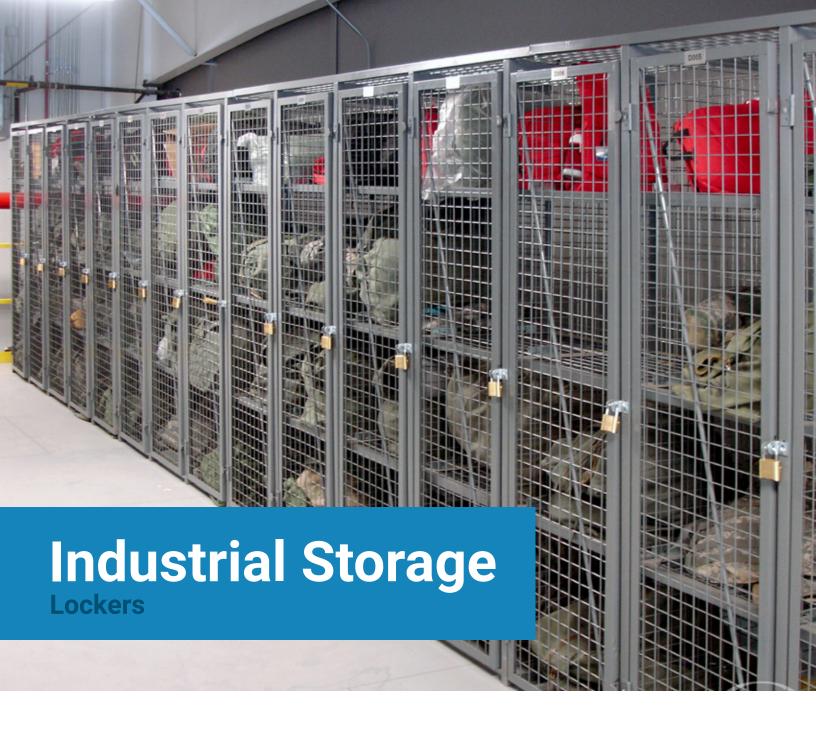

Engineered strong to withstand the rigorous demands of daily use, our storage lockers are made of heavy-duty framed 2"x2"x10GA welded wire mesh. The open wire mesh design ensures all safeguarded property is in constant view, while allowing air to circulate and light to penetrate fully. Multiple adjustable shelves provide versatility to store a variety of items. Ideal for changing and break rooms, inventory and order control, or any situation where bulk storage is required.