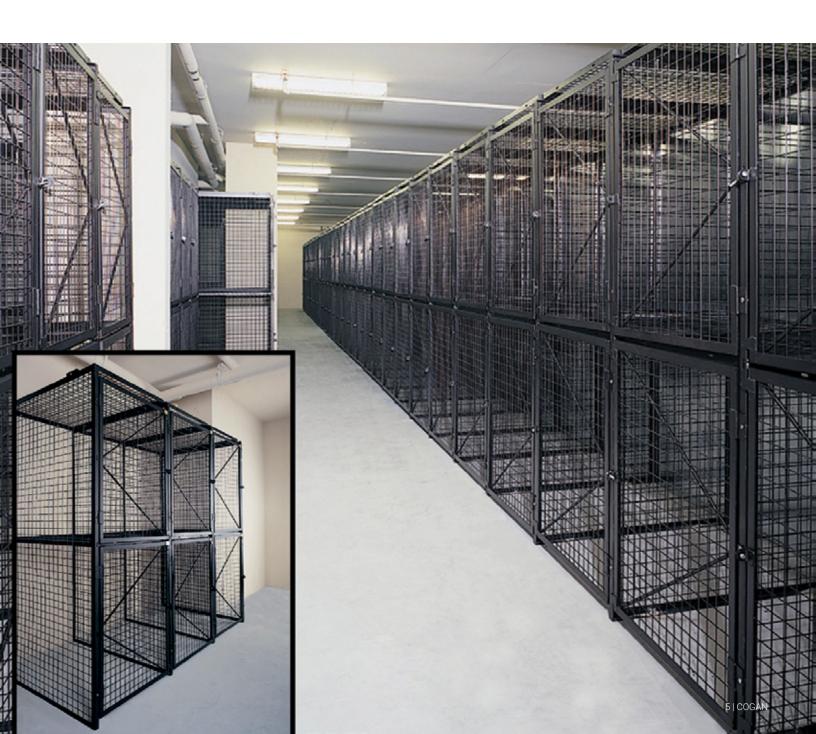

#### **Double Tier Lockers**

Life on campus is always bursting with activity. Keep school property secure with Cogan double tier lockers. Between classes, extra curricular activites, and student housing, there is a definite need for cost-effective storage. Cogan double tier lockers are rugged and versatile to meet the demands of any university setting. Heavy-duty welded wire mesh construction and a powder-coated paint finish means our lockers are wear-resistant and maintenance-free. Use double tier lockers as storage units in student dormitories, fitness and recreation centers, or as faculty department storage.