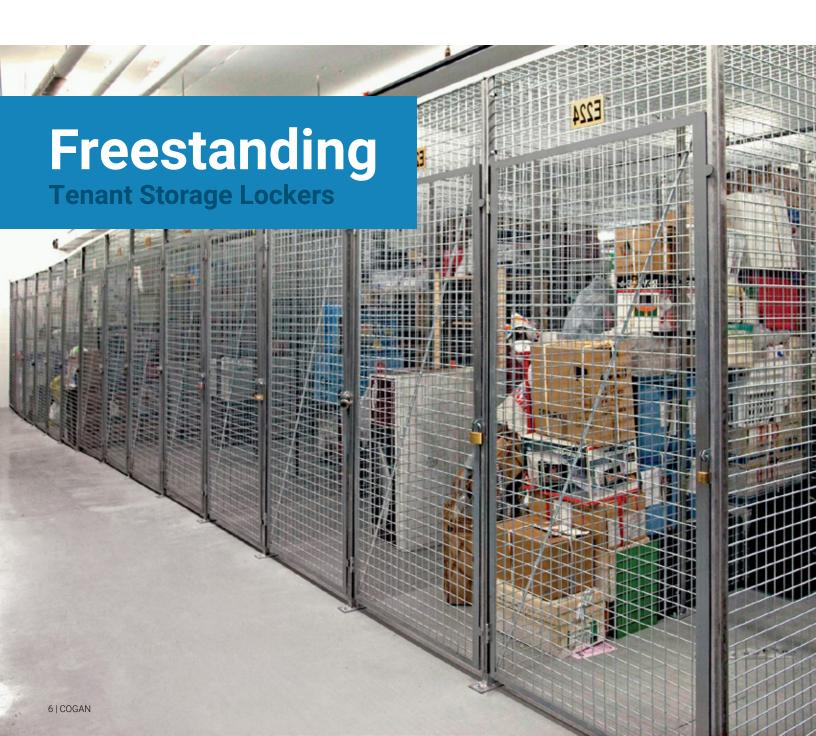

Make the most out of your basement storage area with Cogan freestanding lockers. The #1 choice among condo developers in North America.

Designed especially for the condominium industry, our freestanding single tier tenant storage lockers boast a heavy-duty 2"x2"x6&8GA welded wire mesh construction. The unique, unframed design means our condo lockers do not require angle frame. This allows for any necessary trimming around water pipes, ventilation systems, and wall irregularities to be done right on-site, significantly reducing installation time and cost. The galvanized finish is corrosion-resistant for long-lasting, maintenance-free protection. Your system looks great even after years of use.