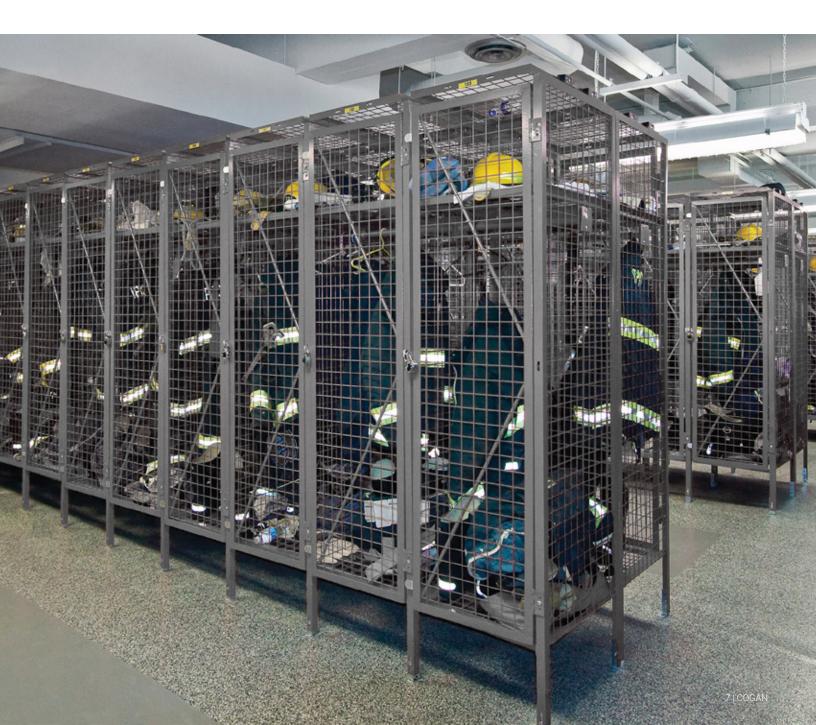

#### **Lockers**

Behind every first responder, there is a hard working locker keeping their uniform and equipment safe and secure. Built tough to withstand rugged daily use, Cogan TA-50 gear lockers are the go-to storage unit for fire & rescue, military. and law enforcement applications. Each gear locker comes standard with a top self, bottom shelf, coat rod, and two coat hooks. Available in a range of standard sizes with the option of single or double-swing doors. A heavy-duty construction, and a durable powder-coated paint finish make Cogan TA-50 gear lockers one of the sturdiest, most resilient storage solutions in the industry.