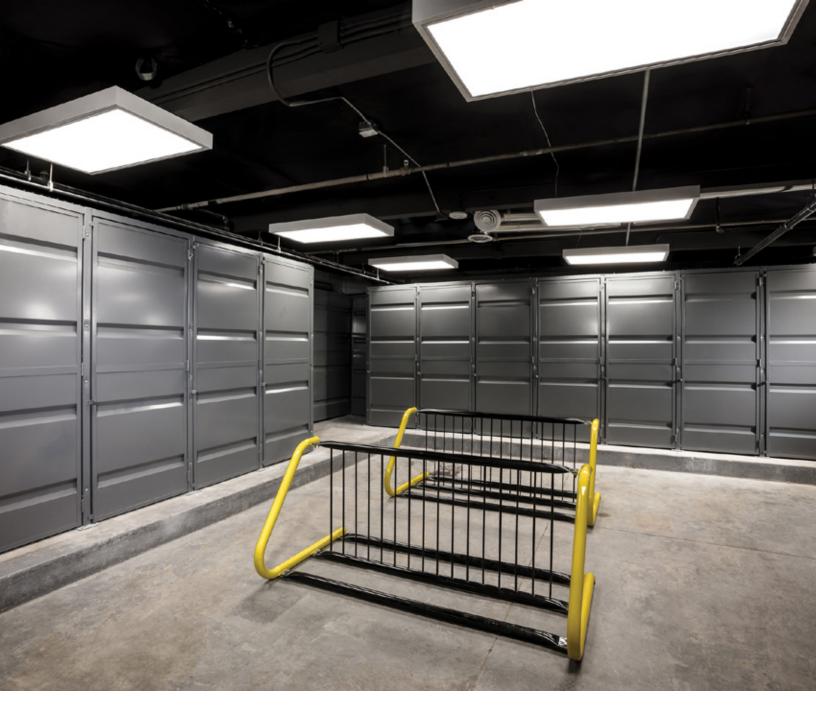

When tenant storage space is limited, take advantage of the under-utilized real estate in your parking garage area with Cogan hanging lockers.

Cogan hanging lockers turn the open space above parked cars into convenient storage units.

Simply mounted to the wall, our hanging lockers leave ample room for even the largest vehicles to park. Their innovative, unframed design also means that our hanging lockers do not require angle frame. This allows for any necessary trimming around water pipes, sprinklers, ventilation systems and wall irregularities to be done right on-site. A spacious interior makes Cogan hanging lockers ideal for storing bulky or large items that are not used regularly.