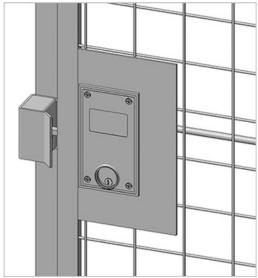

# **LOCK OPTIONS**

Below are the standard lock options for our partition security gates. Choose between a latch and key, or keys on both sides for added security. Panic bars are not available for single sliding gate.