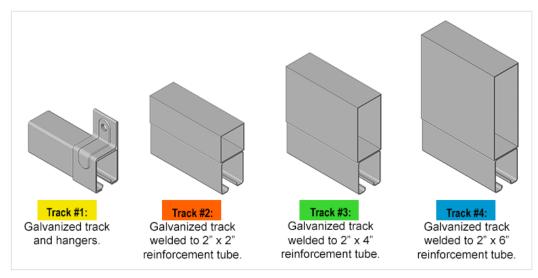

#### Galvanized track and hangers (Track type varies based on gate size) EXAMPLE: Typical 4'W x 8'H sliding gate shown here. Panel configuration and quantity will vary based on gate dimensions. Assembly instructions are specific to the the size and material of your Padlock hasp gate. See Installation Manual for complete details. Receiving Galvanized floor guide Gate opening