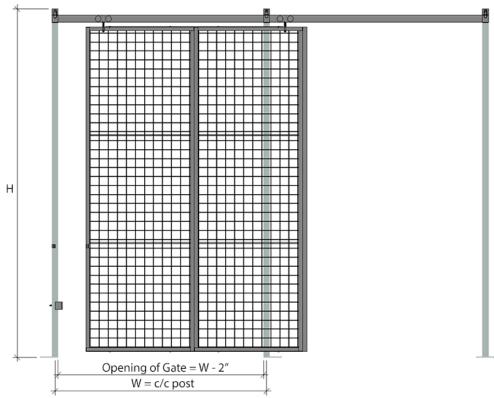

#### Galvanized track and hangers (Track type varies based on gate size) EXAMPLE: Typical 4'W x 8'H sliding gate shown here. Panel configuration and quantity will vary based on gate dimensions. Assembly instructions are specific to the the size and material of your Padlock hasp gate. See Installation Manual for complete details. Receiving Galvanized floor guide Gate opening

#### Description

Sliding security gates allow you to have a door opening in constricted areas. With a wide selection of dimensions, sliding gates are ideal for heavy or large equipment and storage access. All sliding gates are equipped with a padlock hasp. Additional lock options are also available. Doors are made of 2" x 2" x 10 GA welded wire mesh framed in 1 1/4" x 1 1/4" x 12GA structural angle with two welded 1/2"ø reinforcement rods.