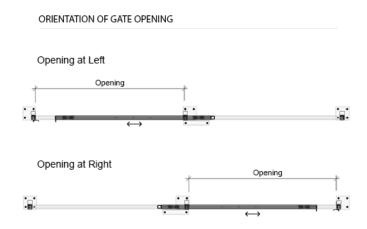

#### Galvanized track and hangers (Track type varies based on gate size) EXAMPLE: Typical 4'W x 8'H sliding gate shown here. Panel configuration and quantity will vary based on gate dimensions. Assembly instructions are specific to the the size and material of your Padlock hasp gate. See Installation Manual for complete details. Receiving Galvanized floor guide Gate opening