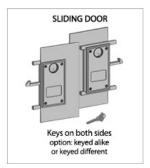

# **LOCK OPTIONS**

Below are the standard lock options for our partition security gates. Choose between a latch and key, or keys on both sides for added security. Panic bars are not available for single sliding gate.