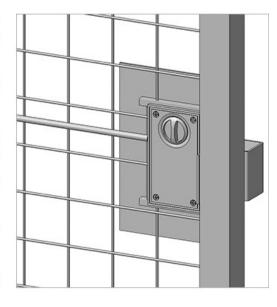

# **LOCK OPTIONS**

Below are the standard lock options for our partition security gates. Choose between a latch and key, or keys on both sides for added security. Panic bars are not available for single sliding gate.