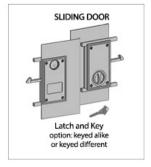

# **LOCK OPTIONS**

Below are the standard lock options for our partition security gates. Choose between a latch and key, or keys on both sides for added security. Panic bars are not available for single sliding gate.