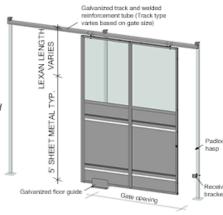

### Description

Sliding security gates allow you to have a door opening in constricted areas. With a wide selection of dimensions, sliding gates are ideal for heavy or large equipment and storage access. All sliding gates are equipped with a padlock hasp. Additional lock options are also available. Doors are made of 3/16" thick clear Lexan and heavy-duty 16GA corrugated steel frame 1 1/4" x 1 1/4" x 12GA structural angle.

#### **Specifications**

| Door Heights       | 7' to 9'                                |
|--------------------|-----------------------------------------|
| Type of Door       | Single Sliding Gate                     |
| Door Stop          | Attached to the Post.                   |
| Finish             | Powder-coated                           |
| Materials          | 16GA Corrugated Sheet Metal and Lexan   |
| Frame Material     | Structural Angle 1 1/4" x 1 1/4" x 12GA |
| Type of Closure    | Padlock Hasp (Optional locks available) |
| Stiffening profile | None                                    |
|                    |                                         |