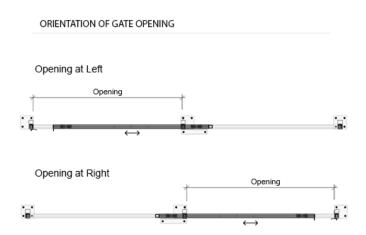

clear Lexan and heavy-duty 16GA corrugated steel frame 1 1/4" x 1 1/4" x 12GA structural angle.

# **PRODUCT INFORMATION**

#### **Specifications**

| Door Heights       | 7' to 9'                                |
|--------------------|-----------------------------------------|
| Type of Door       | Single Sliding Gate                     |
| Door Stop          | Attached to the Post.                   |
| Finish             | Powder-coated                           |
| Materials          | 16GA Corrugated Sheet Metal and Lexan   |
| Frame Material     | Structural Angle 1 1/4" x 1 1/4" x 12GA |
| Type of Closure    | Padlock Hasp (Optional locks available) |
| Stiffening profile | None                                    |
|                    |                                         |





Cogan Grey

3/16" thick clear Lexan Lexan panels cannot be painted.





cogan.com

# **SIZES**

Please consult the table below for a complete list of dimensions.



| W                           | 3'-0" | 4'-0" | 5'-0" | 6'-0" | 7'-0" | 8'-0" |
|-----------------------------|-------|-------|-------|-------|-------|-------|
| 7'-0"                       | /     | /     | /     | /     | /     | /     |
| 8'-0"                       | /     | /     | /     | /     | /     | /     |
| 8'-0"<br>+ 1'-0"<br>Transom | /     | /     | /     | /     | 1     | /     |











**LEXAN AND SHEET METAL** 

cogan.com

# **LOCK OPTIONS**

Below are the standard lock options for our partition security gates. Choose between a latch and key, or keys on both sides for added security. Panic bars are n