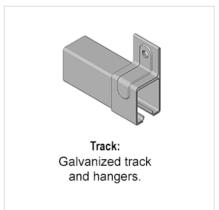

### Description

Sliding security gates allow you to have a door opening in constricted areas. With a wide selection of dimensions, sliding gates are ideal for heavy or large equipment and storage access. All sliding gates are equipped with a padlock hasp. Additional lock options are also available. Doors are made of 3/16" thick clear Lexan and heavy-duty 16GA corrugated steel frame 1 1/4" x 1 1/4" x 12GA structural angle.

#### **Specifications**

| Door Heights       | 7' to 9'                                |
|--------------------|-----------------------------------------|
| Type of Door       | Single Sliding Gate                     |
| Door Stop          | Attached to the Post.                   |
| Finish             | Powder-coated                           |
| Materials          | 16GA Corrugated Sheet Metal and Lexan   |
| Frame Material     | Structural Angle 1 1/4" x 1 1/4" x 12GA |
| Type of Closure    | Padlock Hasp (Optional locks available) |
| Stiffening profile | None                                    |
|                    |                                         |