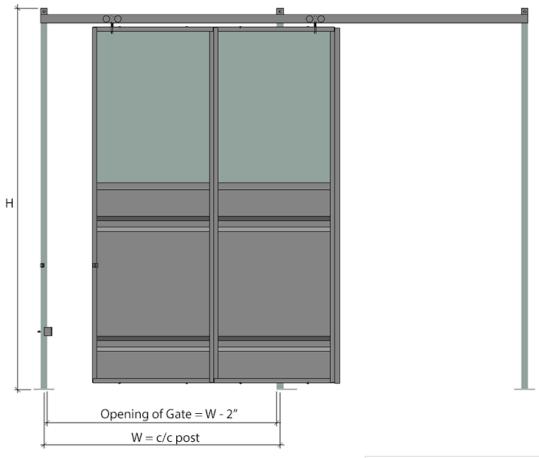

#### EXAMPLE:

Typical 4'W x 8'H sliding gate shown here.

Panel configuration and quantity will vary based on gate dimensions.

Assembly instructions are specific to the the size and material of your gate. See Installation Manual for complete details.

### Description

Sliding security gates allow you to have a door opening in constricted areas. With a wide selection of dimensions, sliding gates are ideal for heavy or large equipment and storage access. All sliding gates are equipped with a padlock hasp. Additional lock options are also available. Doors are made of 3/16" thick clear Lexan and heavy-duty 16GA corrugated steel frame 1 1/4" x 1 1/4" x 12GA structural angle.