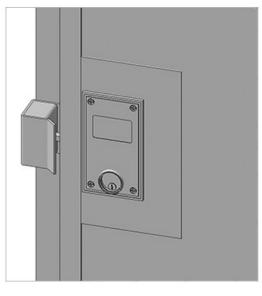

# **LOCK OPTIONS**

Below are the standard lock options for our partition security gates. Choose between a latch and key, or keys on both sides for added security. Panic bars are not available for single sliding gate.