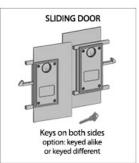

# **LOCK OPTIONS**

Below are the standard lock options for our partition security gates. Choose between a latch and key, or keys on both sides for added security. Panic bars are not available for single sliding gate.