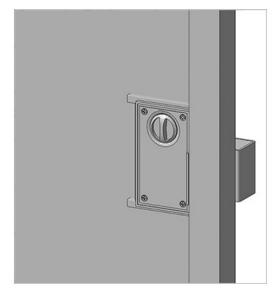

# **LOCK OPTIONS**

Below are the standard lock options for our partition security gates. Choose between a latch and key, or keys on both sides for added security. Panic bars are not available for single sliding gate.