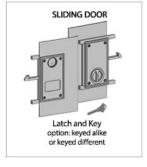

# **LOCK OPTIONS**

Below are the standard lock options for our partition security gates. Choose between a latch and key, or keys on both sides for added security. Panic bars are not available for single sliding gate.