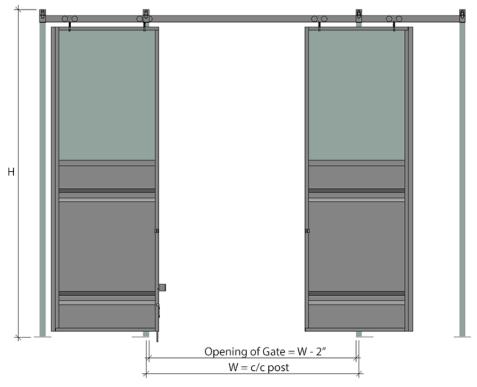

#### Galvanized track and welded reinforcement tube (Track type varies based on gate size) EXAMPLE: LEXAN LENGTH Typical 6'W x 8'H bi-parting sliding gate shown here. Panel configuration and quantity will vary based on gate dimensions. SHEET METAL TYP. Assembly instructions are specific to the the hasp size and material of your gate. See Installation Receiving Manual for complete bracket ίο Galvanized floor guide

### **BI-PARTING SLIDING GATE**