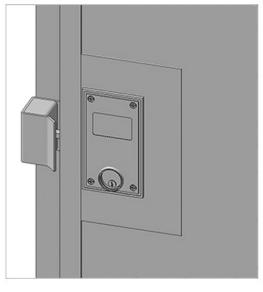

# **LOCK OPTIONS**

Below are the standard lock options for our partition security gates. Choose between a latch and key, or keys on both sides for added security. Panic bars are not available for bi-parting sliding gate.