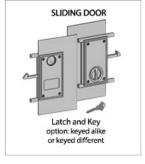

# **LOCK OPTIONS**

Below are the standard lock options for our partition security gates. Choose between a latch and key, or keys on both sides for added security. Panic bars are not available for bi-parting sliding gate.