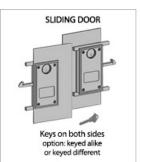

# **LOCK OPTIONS**

Below are the standard lock options for our partition security gates. Choose between a latch and key, or keys on both sides for added security. Panic bars are not available for bi-parting sliding gate.