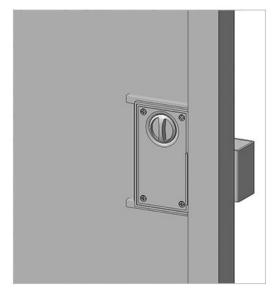

# **LOCK OPTIONS**

Below are the standard lock options for our partition security gates. Choose between a latch and key, or keys on both sides for added security. Panic bars are not available for bi-parting sliding gate.