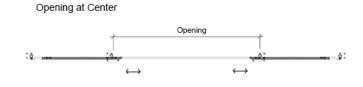

ORIENTATION OF GATE OPENING

Cogan Grey

3/16" thick clear Lexan Lexan panels cannot be painted.

Please consult the table below for a complete list of dimensions.

| HW                          | 4'-0" | 5'-0" | 6'-0" | 7'-0" | 8'-0" |
|-----------------------------|-------|-------|-------|-------|-------|
| 7'-0"                       | /     | /     | /     | /     | /     |
| 8'-0"                       | /     | /     | /     | /     | /     |
| 8'-0"<br>+ 1'-0"<br>Transom | /     | /     | /     | /     | /     |

—— Indicates gate dimension is **not** available.