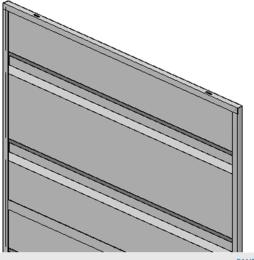

#### Description

Panels are made of heavy-duty 16GA corrugated sheet metal framed in  $1 \frac{1}{4''} \times 1\frac{1}{4''} \times 12$ GA structural angle.

PANEL

#### **Specifications**

| Panel Height   | 7' to 8' Standard base panels           |
|----------------|-----------------------------------------|
| Panel Width    | 3', 4' and 5' C/C                       |
| Finish         | Powder-coated                           |
| Material       | 16GA Corrugated Sheet Metal             |
| Frame Material | Structural Angle 1 1/4" x 1 1/4" x 12GA |
|                |                                         |