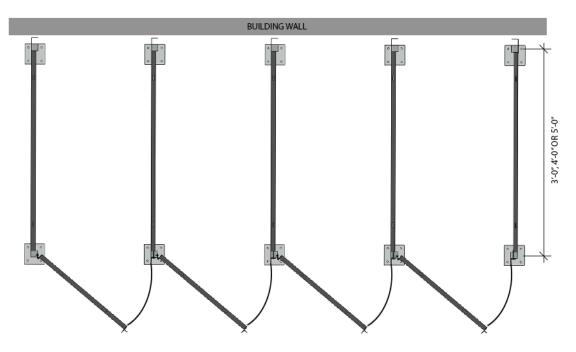

### SHEET METAL TENANT STORAGE LOCKERS



### PANELS

cogan.com

#### Description

Panels are made of heavy-duty 16GA corrugated sheet metal framed in  $1 \frac{1}{4''} \times 1\frac{1}{4''} \times 12$ GA structural angle.

PANEL

## **PRODUCT INFORMATION**

#### **Specifications**

| Panel Height   | 7' to 8' Standard base panels           |
|----------------|-----------------------------------------|
| Panel Width    | 3', 4' and 5' C/C                       |
| Finish         | Powder-coated                           |
| Material       | 16GA Corrugated Sheet Metal             |
| Frame Material | Structural Angle 1 1/4" x 1 1/4" x 12GA |
|                |                                         |

Cogan Grey





SHEET METAL TENANT STORAGE LOCKERS

# LAYOUT EXAMPLE

SAMPLE LAYOUT



cogan.com