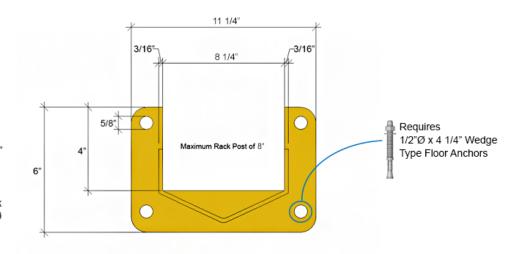

#### **Description**

Large crescent rack post protectors are used to protect racking systems from external damage, creating a barrier between traffic collisions and sensitive rack posts. Rack post protectors are composed of a 3/16" thick heavy steel curved plate welded to a base. Available in three standard heights: 12", 18" and 24". Custom sizes are also available upon request. The base plate of the rack post protector is made of 8 ¼" x 6" x ¼" thick steel plate and has an 8 ¼" x 4" inset, which fits rack posts up to 8"W. The base plate contains (4) 5/8"ø punched holes, evenly spaced at each corner. Rack post protectors should be securely bolted to the concrete floor using 1/2"ø x 4 ¼" anchor bolts. Oven-cured in a powder-coated safety yellow paint finish for maximum visibility.

#### **Specifications**

| SPECIFICATIONS |                                         |
|----------------|-----------------------------------------|
| Height         | 12", 18", 24"                           |
| Thickness      | 3/8"                                    |
| Base Plate     | For Maximum Rack Post of 8"             |
| Inner Length   | 8 1/4"                                  |
| Finish         | Powder Coated Safety Yellow             |
| Requires       | 1/2 Ø x 4 1/4" Wedge Type Floor Anchors |

#### Plan View

The Rack Protector Protects a Maximum Rack Post of 8"

#### Base Plate

The Base Plate is Made of 1/4"Thick Steel Plate Punched with four 5/8"Ø Holes for Floor Anchors