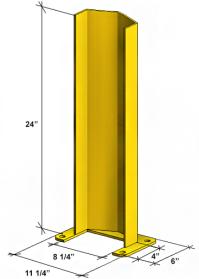

#### **Description**

Large crescent rack post protectors are used to protect racking systems from external damage, creating a barrier between traffic collisions and sensitive rack posts. Rack post protectors are composed of a 3/16" thick heavy steel curved plate welded to a base. Available in three standard heights: 12", 18" and 24". Custom sizes are also available upon request. The base plate of the rack post protector is made of 8 ¼" x 6" x ¼" thick steel plate and has an 8 ¼" x 4" inset, which fits rack posts up to 8"W. The base plate contains (4) 5/8"ø punched holes, evenly spaced at each corner. Rack post protectors should be securely bolted to the concrete floor using 1/2"ø x 4 ¼" anchor bolts. Oven-cured in a powder-coated safety yellow paint finish for maximum visibility.

#### Plan View

The Rack Protector Protects a Maximum Rack Post of 8"

#### Crescent

Wrap Around Crescent is Made of 3/16" Thick Steel

#### Base Plate

The Base Plate is Made of 1/4"Thick Steel Plate Punched with four 5/8"Ø Holes for Floor Anchors