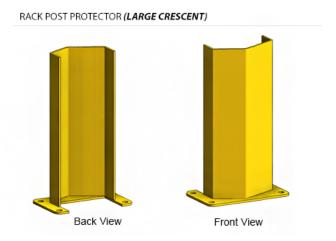

# RACK POST PROTECTOR (LARGE CRESCENT)

#### **Description**

Large crescent rack post protectors are used to protect racking systems from external damage, creating a barrier between traffic collisions and sensitive rack posts. Rack post protectors are composed of a 3/16" thick heavy steel curved plate welded to a base. Available in three standard heights: 12", 18" and 24". Custom sizes are also available upon request. The base plate of the rack post protector is made of 8 ¼" x 6" x ¼" thick steel plate and has an 8 ¼" x 4" inset, which fits rack posts up to 8"W. The base plate contains (4) 5/8"ø punched holes, evenly spaced at each corner. Rack post protectors should be securely bolted to the concrete floor using 1/2"ø x 4 ¼" anchor bolts. Oven-cured in a powder-coated safety yellow paint finish for maximum visibility.