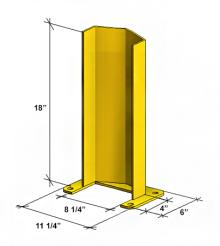

#### **Description**

Large crescent rack post protectors are used to protect racking systems from external damage, creating a barrier between traffic collisions and sensitive rack posts. Rack post protectors are composed of a 3/16" thick heavy steel curved plate welded to a base. Available in three standard heights: 12", 18" and 24". Custom sizes are also available upon request. The base plate of the rack post protector is made of 8 ¼" x 6" x ¼" thick steel plate and has an 8 ¼" x 4" inset, which fits rack posts up to 8"W. The base plate contains (4) 5/8"ø punched holes, evenly spaced at each corner. Rack post protectors should be securely bolted to the concrete floor using 1/2"ø x 4 ¼" anchor bolts. Oven-cured in a powder-coated safety yellow paint finish for maximum visibility.

#### **Specifications**

| SPECIFICATIONS |                                         |
|----------------|-----------------------------------------|
| Height         | 12", 18", 24"                           |
| Thickness      | 3/8"                                    |
| Base Plate     | For Maximum Rack Post of 8"             |
| Inner Length   | 8 1/4"                                  |
| Finish         | Powder Coated Safety Yellow             |
| Requires       | 1/2 Ø x 4 1/4" Wedge Type Floor Anchors |

#### Plan View

The Rack Protector Protects a Maximum Rack Post of 8"

#### Crescent

Wrap Around Crescent is Made of 3/16" Thick Steel

#### Base Plate

The Base Plate is Made of 1/4"Thick Steel Plate Punched with four 5/8"Ø Holes for Floor Anchors