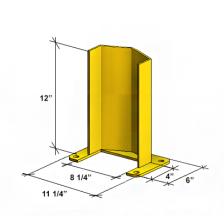

#### **Description**

Large crescent rack post protectors are used to protect racking systems from external damage, creating a barrier between traffic collisions and sensitive rack posts. Rack post protectors are composed of a 3/16" thick heavy steel curved plate welded to a base. Available in three standard heights: 12", 18" and 24". Custom sizes are also available upon request. The base plate of the rack post protector is made of 8 ¼" x 6" x ¼" thick steel plate and has an 8 ¼" x 4" inset, which fits rack posts up to 8"W. The base plate contains (4) 5/8"ø punched holes, evenly spaced at each corner. Rack post protectors should be securely bolted to the concrete floor using 1/2"ø x 4 ¼" anchor bolts. Oven-cured in a powder-coated safety yellow paint finish for maximum visibility.

#### **Specifications**

| SPECIFICATIONS |                                         |
|----------------|-----------------------------------------|
| Height         | 12", 18", 24"                           |
| Thickness      | 3/8"                                    |
| Base Plate     | For Maximum Rack Post of 8"             |
| Inner Length   | 8 1/4"                                  |
| Finish         | Powder Coated Safety Yellow             |
| Requires       | 1/2 Ø x 4 1/4" Wedge Type Floor Anchors |

#### Plan View

The Rack Protector Protects a Maximum Rack Post of 8"

#### Crescent

Wrap Around Crescent is Made of 3/16" Thick Steel

#### Base Plate

The Base Plate is Made of 1/4"Thick Steel Plate Punched with four 5/8"Ø Holes for Floor Anchors